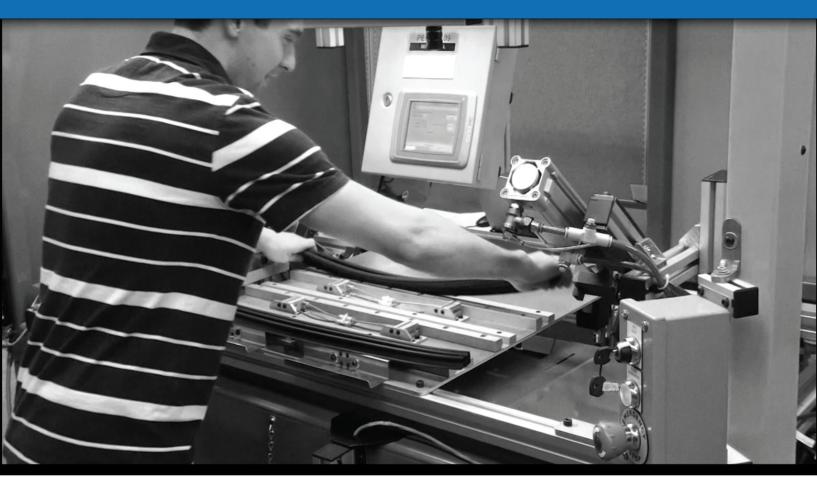

## WE BUILD MACHINES THAT WORK THE WAY YOU WISH THEY WOULD.

The Drill and Cut Machine is designed to drill holes and cut weather strip lengths with precision. Depending on customer needs, we have a variety of Drill and Cut Machines, with different features. Our sales engineer will take the time to listen to your needs and give you the best advice on what you need. Safe, easy to use and made to last, Milan Conception's Drill and Cut Machine is the kind of product you want to own. With one Drill and Cut Machine, you can handle many profiles of extrusion and drill holes of different shapes in just a few minutes.